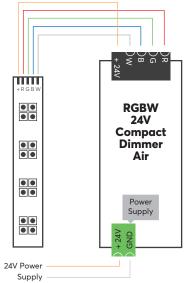

# **RGBW 24V** Compact Dimmer Air

Part No.: 100324

### Installation & electrical connection

The installation of this device has to be carried out by a qualified person. The device has to be fitted in accordance with building regulations for electrical and fire safety. If the device is not installed according to manufacturer's guidelines the protection of the device may be affected.

#### Connection

| Wire diameter             | 0.752.5mm²/<br>AWG 18AWG13 |
|---------------------------|----------------------------|
| Exposed wire length       | 5mm / 0.2"                 |
| Torque of terminal blocks | min. 0.35Nm; max. 0.4Nm    |