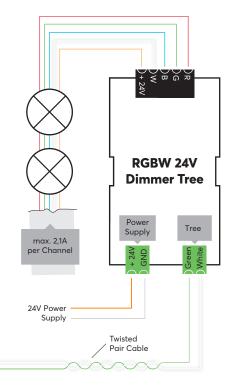

### About the product

The RGBW 24V Dimmer allows easy control of LED lighting. You can dim the light as well as change the color, and create different moods of your room.

### Features

• 4x PWM output

### Connection

| 0.752.5mm² /<br>AWG18AWG13 |
|----------------------------|
| 5mm / 0.2"                 |
| min. 0.35Nm; max 0.4Nm     |
|                            |

For additional information, declaration of confirmity, visit www.loxone.com/help/rgbw-dimmer-tree