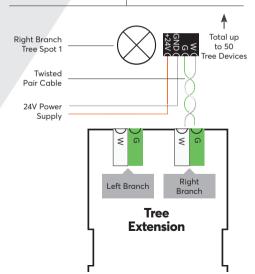

#### **About the product**

The Loxone LED CEILING SPOT WW Tree is a downlight with warm white light output. It works best in combination with the Loxone RGBW 24V Dimmers. You can connect up to 5 Loxone LED Spot WW per channel (20 in total) with one Loxone 24V Dimmer.

#### **Tree Connectors**

| Wire Diameter       | 0.25mm² <b>0</b> .8mm²                                                                        |
|---------------------|-----------------------------------------------------------------------------------------------|
| Exposed Wire Length | 5mm                                                                                           |
| Push-In-Technology  | To make connection insert the conductor; to remove the cable twist and pull at the same time. |