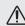

#### Installation & electrical connection

The installation of this device has to be carried out by a qualified person. The device has to be fitted in accordance with building regulations for electrical and fire safety. If the device is not installed according to manufacturers guidelines the protection of the device may be affected.