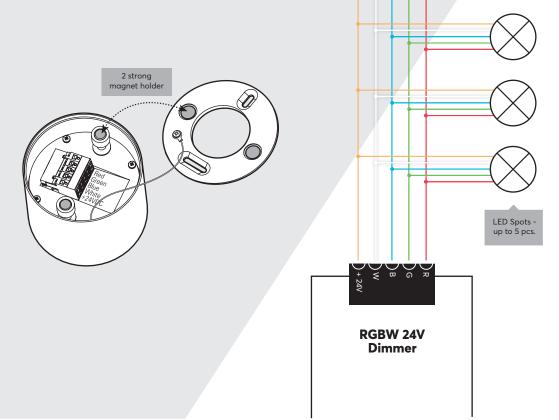

### About the product

The Loxone LED CEILING SPOT RGBW is a downlight with RGB and warm white light outputs. It works best in combination with the Loxone RGBW 24V Dimmers. You can connect up to 5 Loxone LED RGBW spots to one Loxone 24V Dimmer.

#### Installation & electrical connection

The installation of this device has to be carried out by a qualified person. The device has to be fitted in accordance with building regulations for electrical and fire safety. If the device is not installed according to manufacturers guidelines the protection of the device may be affected.